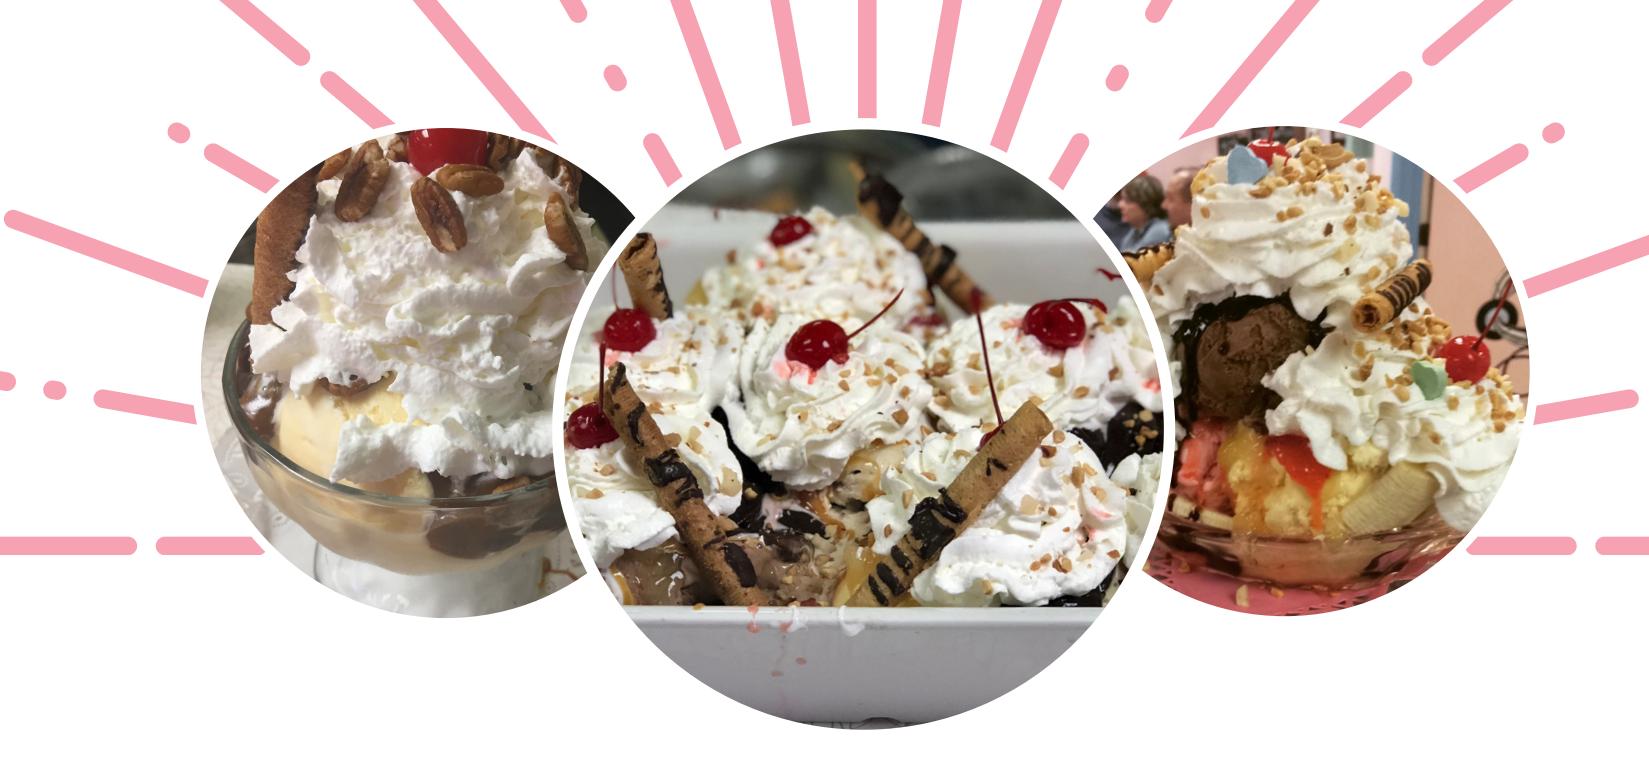

# Diana's Dreams

SUNDAES

Create Your Own Sundae

### ONE, TWO, OR THREE SCOOPS

Choice of ice cream with one topping plus whipped cream, nuts, cherry, and a cookie. Additional and premium toppings extra.

### Specialty Sundaes

#### **TURTLE**

2 scoops of vanilla ice cream topped with hot fudge and warm caramel sauce plus whipped cream, nuts, cherry, and a cookie.

#### **BANANA SPLIT**

A whole banana,

3 scoops of ice cream – chocolate, strawberry, & vanilla, 3 sundae toppings – chocolate, strawberry, & pineapple, whipped cream, nuts, cherry, and a cookie.

### One for the Whole Carload Sundae

8 scoops of ice cream, four toppings, sliced banana, whipped cream, nuts, cherries, and cookies!